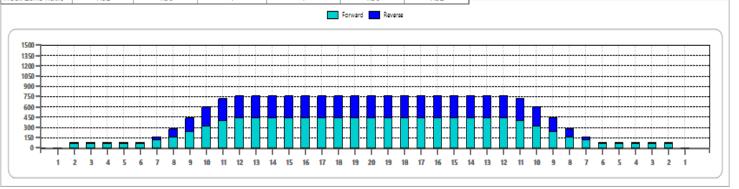

## 8.Törä Open 2

Oil Pattern Distance Forward Oil Total

41 Reverse Brush Drop 10.76 mL Reverse Oil Total

7.36 mL

Oil Per Board Volume Oil Total

40 ul 18.12 mL

| 2 2L 2R 2 18 74 0.00 5.10 5.10 2960<br>3 8L 8R 1 18 25 5.10 7.60 2.50 1000<br>4 9L 9R 2 18 46 7.60 12.70 5.10 1840<br>5 10L 10R 2 22 42 12.70 18.90 6.20 1680<br>6 11L 11R 2 22 38 18.90 25.10 6.20 1520                                                                                                                                                                                |   |       |      |       |       |         |       |       |       |       |
|-----------------------------------------------------------------------------------------------------------------------------------------------------------------------------------------------------------------------------------------------------------------------------------------------------------------------------------------------------------------------------------------|---|-------|------|-------|-------|---------|-------|-------|-------|-------|
| 2 2L 2R 2 18 74 0.00 5.10 5.10 2960 3 8L 8R 1 18 25 5.10 7.60 2.50 1000 4 9L 9R 2 18 46 7.60 12.70 5.10 1840 5 10L 10R 2 22 42 12.70 18.90 6.20 1680 6 11L 11R 2 22 38 18.90 25.10 6.20 1520 7 12L 12R 1 22 17 25.10 28.20 3.10 680                                                                                                                                                     |   | START | STOP | LOADS | SPEED | CROSSED | START | END   | FEET  | T.OIL |
| 3 8L     8R     1     18     25     5.10     7.60     2.50     1000       4 9L     9R     2     18     46     7.60     12.70     5.10     1840       5 10L     10R     2     22     42     12.70     18.90     6.20     1680       6 11L     11R     2     22     38     18.90     25.10     6.20     1520       7 12L     12R     1     22     17     25.10     28.20     3.10     680 | 1 | 7L    | 7R   | 1     | 18    | 27      | 0.00  | 0.00  | 0.00  | 1080  |
| 4 9L       9R       2       18       46       7.60       12.70       5.10       1840         5 10L       10R       2       22       42       12.70       18.90       6.20       1680         6 11L       11R       2       22       38       18.90       25.10       6.20       1520         7 12L       12R       1       22       17       25.10       28.20       3.10       680     | 2 | 2L    | 2R   | 2     | 18    | 74      | 0.00  | 5.10  | 5.10  | 2960  |
| 5 10L     10R     2     22     42 12.70 18.90 6.20 1680       6 11L     11R     2     22     38 18.90 25.10 6.20 1520       7 12L     12R     1     22     17 25.10 28.20 3.10 680                                                                                                                                                                                                      | 3 | 8L    | 8R   | 1     | 18    | 25      | 5.10  | 7.60  | 2.50  | 1000  |
| 6 11L 11R 2 22 38 18.90 25.10 6.20 1520 7 12L 12R 1 22 17 25.10 28.20 3.10 680                                                                                                                                                                                                                                                                                                          | 4 | 9L    | 9R   | 2     | 18    | 46      | 7.60  | 12.70 | 5.10  | 1840  |
| 7 12L 12R 1 22 17 25.10 28.20 3.10 680                                                                                                                                                                                                                                                                                                                                                  | 5 | 10L   | 10R  | 2     | 22    | 42      | 12.70 | 18.90 | 6.20  | 1680  |
|                                                                                                                                                                                                                                                                                                                                                                                         | 6 | 11L   | 11R  | 2     | 22    | 38      | 18.90 | 25.10 | 6.20  | 1520  |
| 8 2L 2R 0 26 0 28.20 41.00 12.80 0                                                                                                                                                                                                                                                                                                                                                      | 7 | 12L   | 12R  | 1     | 22    | 17      | 25.10 | 28.20 | 3.10  | 680   |
|                                                                                                                                                                                                                                                                                                                                                                                         | 8 | 2L    | 2R   | 0     | 26    | 0       | 28.20 | 41.00 | 12.80 | 0     |
|                                                                                                                                                                                                                                                                                                                                                                                         |   |       |      |       |       |         |       |       |       |       |
|                                                                                                                                                                                                                                                                                                                                                                                         |   |       |      |       |       |         |       |       |       |       |
|                                                                                                                                                                                                                                                                                                                                                                                         |   |       |      |       |       |         |       |       |       |       |
|                                                                                                                                                                                                                                                                                                                                                                                         |   |       |      |       |       |         |       |       |       |       |
|                                                                                                                                                                                                                                                                                                                                                                                         |   |       |      |       |       |         |       |       |       |       |

|   | START | STOP | LOADS | SPEED | CROSSED | START | END   | FEET   | T.OIL |
|---|-------|------|-------|-------|---------|-------|-------|--------|-------|
| 1 | 2L    | 2R   | 0     | 30    | 0       | 41.00 | 36.00 | -5.00  | 0     |
| 2 | 11L   | 11R  | 1     | 22    | 19      | 36.00 | 32.90 | -3.10  | 760   |
| 3 | 10L   | 10R  | 2     | 22    | 42      | 32.90 | 26.70 | -6.20  | 1680  |
| 4 | 9L    | 9R   | 2     | 18    | 46      | 26.70 | 21.60 | -5.10  | 1840  |
| 5 | 8L    | 8R   | 2     | 18    | 50      | 21.60 | 16.50 | -5.10  | 2000  |
| 6 | 7L    | 7R   | 1     | 14    | 27      | 16.50 | 14.60 | -1.90  | 1080  |
| 7 | 2L    | 2R   | 0     | 14    | 0       | 14.60 | 0.00  | -14.60 | 0     |