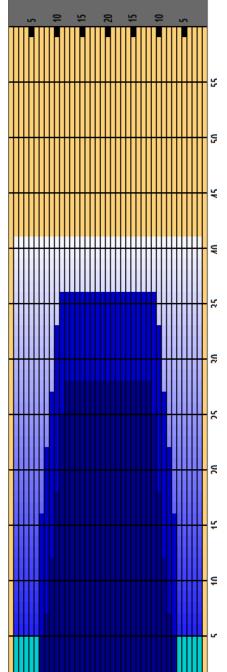

## 8.Törä Open 2

Oil Pattern Distance Forward Oil Total

41 Reverse Brush Drop 10.76 mL Reverse Oil Total

7.36 mL

Oil Per Board Volume Oil Total

40 ul 18.12 mL

| 2 2L 2R 2 18 74 0.00 5.10 5.10 2960<br>3 8L 8R 1 18 25 5.10 7.60 2.50 1000<br>4 9L 9R 2 18 46 7.60 12.70 5.10 1840<br>5 10L 10R 2 22 42 12.70 18.90 6.20 1680<br>6 11L 11R 2 22 38 18.90 25.10 6.20 1520                                                                                                                                                                                |   |       |      |       |       |         |       |       |       |       |
|-----------------------------------------------------------------------------------------------------------------------------------------------------------------------------------------------------------------------------------------------------------------------------------------------------------------------------------------------------------------------------------------|---|-------|------|-------|-------|---------|-------|-------|-------|-------|
| 2 2L 2R 2 18 74 0.00 5.10 5.10 2960 3 8L 8R 1 18 25 5.10 7.60 2.50 1000 4 9L 9R 2 18 46 7.60 12.70 5.10 1840 5 10L 10R 2 22 42 12.70 18.90 6.20 1680 6 11L 11R 2 22 38 18.90 25.10 6.20 1520 7 12L 12R 1 22 17 25.10 28.20 3.10 680                                                                                                                                                     |   | START | STOP | LOADS | SPEED | CROSSED | START | END   | FEET  | T.OIL |
| 3 8L     8R     1     18     25     5.10     7.60     2.50     1000       4 9L     9R     2     18     46     7.60     12.70     5.10     1840       5 10L     10R     2     22     42     12.70     18.90     6.20     1680       6 11L     11R     2     22     38     18.90     25.10     6.20     1520       7 12L     12R     1     22     17     25.10     28.20     3.10     680 | 1 | 7L    | 7R   | 1     | 18    | 27      | 0.00  | 0.00  | 0.00  | 1080  |
| 4 9L       9R       2       18       46       7.60       12.70       5.10       1840         5 10L       10R       2       22       42       12.70       18.90       6.20       1680         6 11L       11R       2       22       38       18.90       25.10       6.20       1520         7 12L       12R       1       22       17       25.10       28.20       3.10       680     | 2 | 2L    | 2R   | 2     | 18    | 74      | 0.00  | 5.10  | 5.10  | 2960  |
| 5 10L     10R     2     22     42 12.70 18.90 6.20 1680       6 11L     11R     2     22     38 18.90 25.10 6.20 1520       7 12L     12R     1     22     17 25.10 28.20 3.10 680                                                                                                                                                                                                      | 3 | 8L    | 8R   | 1     | 18    | 25      | 5.10  | 7.60  | 2.50  | 1000  |
| 6 11L 11R 2 22 38 18.90 25.10 6.20 1520 7 12L 12R 1 22 17 25.10 28.20 3.10 680                                                                                                                                                                                                                                                                                                          | 4 | 9L    | 9R   | 2     | 18    | 46      | 7.60  | 12.70 | 5.10  | 1840  |
| 7 12L 12R 1 22 17 25.10 28.20 3.10 680                                                                                                                                                                                                                                                                                                                                                  | 5 | 10L   | 10R  | 2     | 22    | 42      | 12.70 | 18.90 | 6.20  | 1680  |
|                                                                                                                                                                                                                                                                                                                                                                                         | 6 | 11L   | 11R  | 2     | 22    | 38      | 18.90 | 25.10 | 6.20  | 1520  |
| 8 2L 2R 0 26 0 28.20 41.00 12.80 0                                                                                                                                                                                                                                                                                                                                                      | 7 | 12L   | 12R  | 1     | 22    | 17      | 25.10 | 28.20 | 3.10  | 680   |
|                                                                                                                                                                                                                                                                                                                                                                                         | 8 | 2L    | 2R   | 0     | 26    | 0       | 28.20 | 41.00 | 12.80 | 0     |
|                                                                                                                                                                                                                                                                                                                                                                                         |   |       |      |       |       |         |       |       |       |       |
|                                                                                                                                                                                                                                                                                                                                                                                         |   |       |      |       |       |         |       |       |       |       |
|                                                                                                                                                                                                                                                                                                                                                                                         |   |       |      |       |       |         |       |       |       |       |
|                                                                                                                                                                                                                                                                                                                                                                                         |   |       |      |       |       |         |       |       |       |       |
|                                                                                                                                                                                                                                                                                                                                                                                         |   |       |      |       |       |         |       |       |       |       |

|   | START | STOP | LOADS | SPEED | CROSSED | START | END   | FEET   | T.OIL |
|---|-------|------|-------|-------|---------|-------|-------|--------|-------|
| 1 | 2L    | 2R   | 0     | 30    | 0       | 41.00 | 36.00 | -5.00  | 0     |
| 2 | 11L   | 11R  | 1     | 22    | 19      | 36.00 | 32.90 | -3.10  | 760   |
| 3 | 10L   | 10R  | 2     | 22    | 42      | 32.90 | 26.70 | -6.20  | 1680  |
| 4 | 9L    | 9R   | 2     | 18    | 46      | 26.70 | 21.60 | -5.10  | 1840  |
| 5 | 8L    | 8R   | 2     | 18    | 50      | 21.60 | 16.50 | -5.10  | 2000  |
| 6 | 7L    | 7R   | 1     | 14    | 27      | 16.50 | 14.60 | -1.90  | 1080  |
| 7 | 2L    | 2R   | 0     | 14    | 0       | 14.60 | 0.00  | -14.60 | 0     |

| Item             | 3L-7L:18L-18R  | 8L-12L:18L-18R | 13L-17L:18L-18R | 18L-18R:17R-13R | 18L-18R:12R-8R | 18L-18R:7R-3R  |
|------------------|----------------|----------------|-----------------|-----------------|----------------|----------------|
| Description      | Outside:Middle | Middle:Middle  | Inside:Middle   | MIddle: Inside  | Middle:Middle  | Middle:Outside |
| Track Zone Ratio | 7,92           | 1,36           | 1               | 1               | 1.36           | 7.92           |